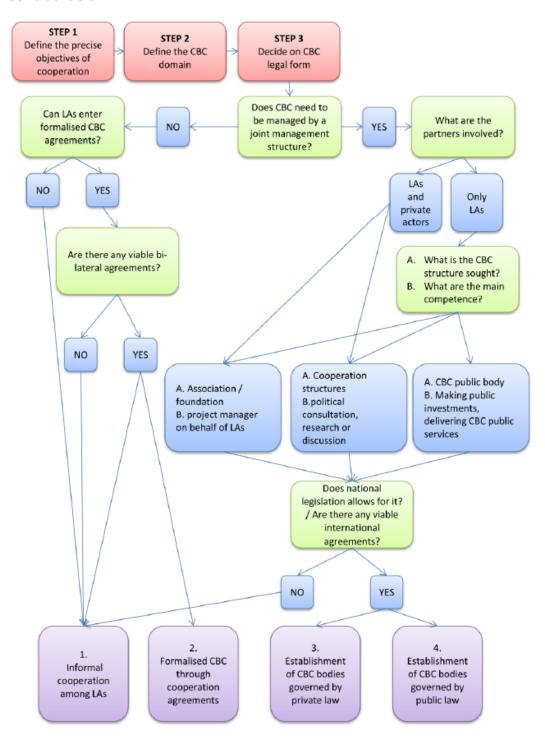

Tool 30: Decision tree for choosing the appropriate legal form for cross-border collaboration

LA = local authority; CBC = cross-border cooperation

Source: [1]